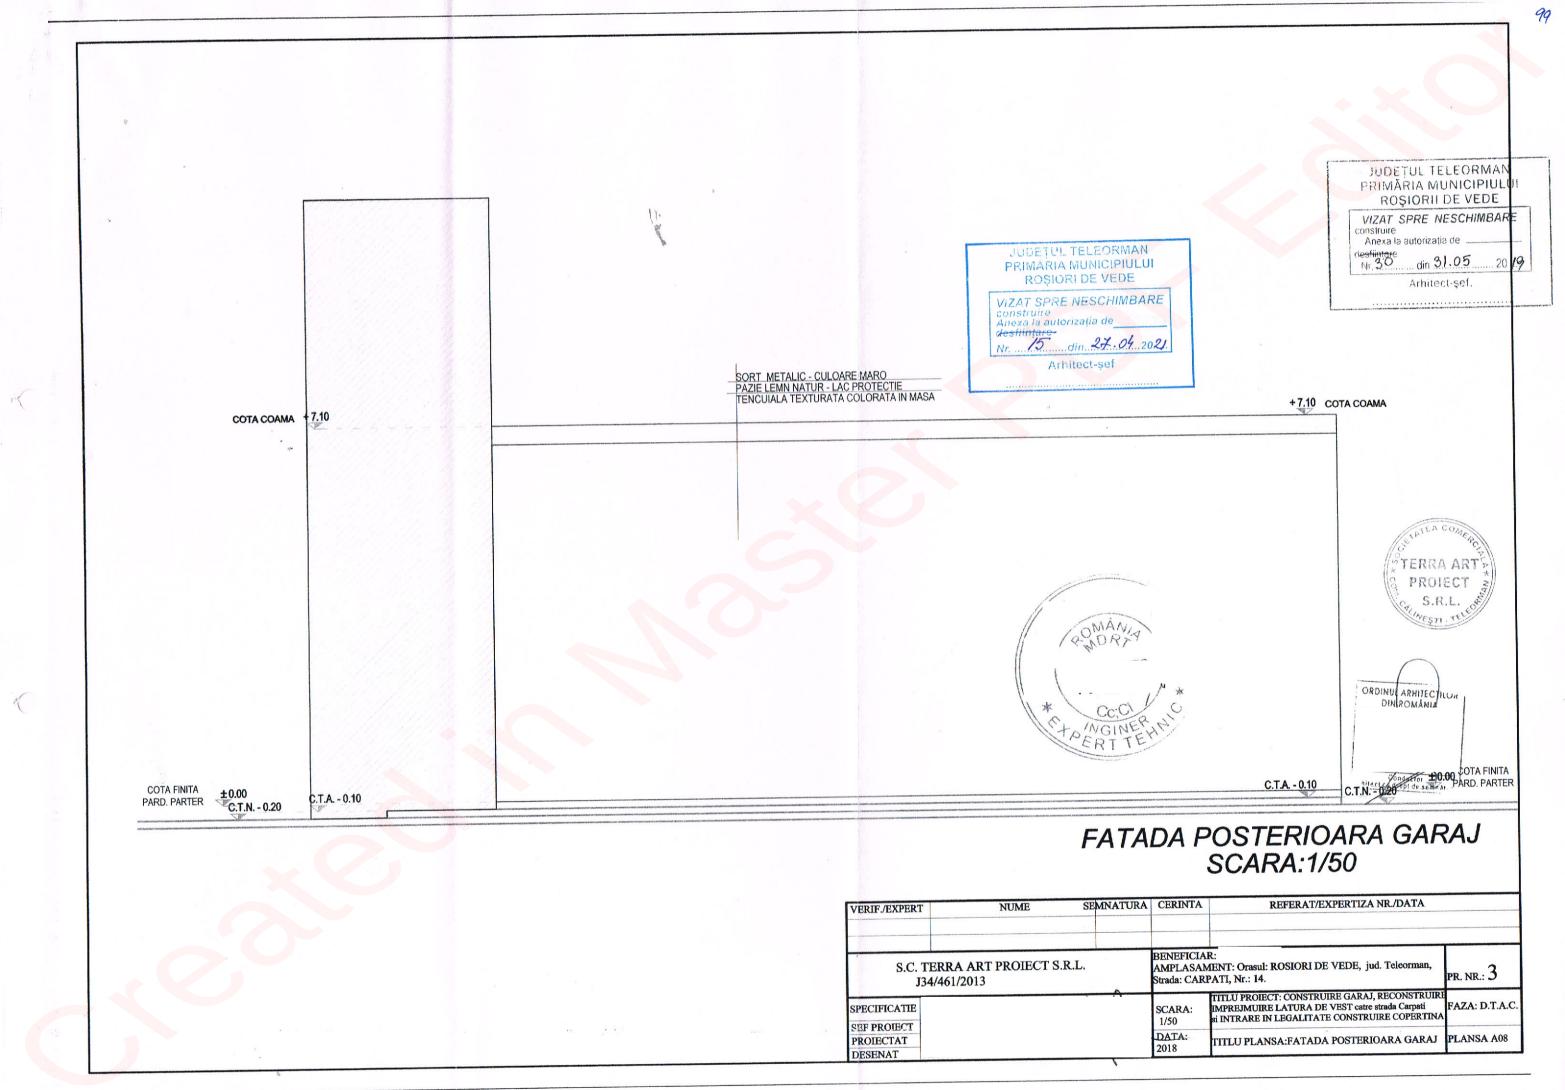

| VERIF./EXPERT                 | NUME S | EMNATURA | CERINTA        | REFERAT/EXPERTIZA NR./DATA                                                                                                                        |                |
|-------------------------------|--------|----------|----------------|---------------------------------------------------------------------------------------------------------------------------------------------------|----------------|
| S.C. TERRA ART PROIECT S.R.L. |        |          |                | R:<br>MENT: Orasul: ROSIORI DE VEDE, jud. Teleorman,<br>PATI, Nr.: 14.                                                                            | PR. NR.: 3     |
| SPECIFICATIE SEF PROIECT      |        | 4        | SCARA:<br>1/50 | TITLU PROIECT: CONSTRUIRE GARAJ, RECONSTRUIRE<br>IMPREJMUIRE LATURA DE VEST catre strada Carpati<br>si INTRARE IN LEGALITATE CONSTRUIRE COPERTINA | FAZA: D.T.A.C. |
| PROIECTAT<br>DESENAT          |        | -        | DATA:<br>2018  | TITLU PLANSA:FATADA LATERALA<br>STANGA GARAJ                                                                                                      | PLANSA A07     |