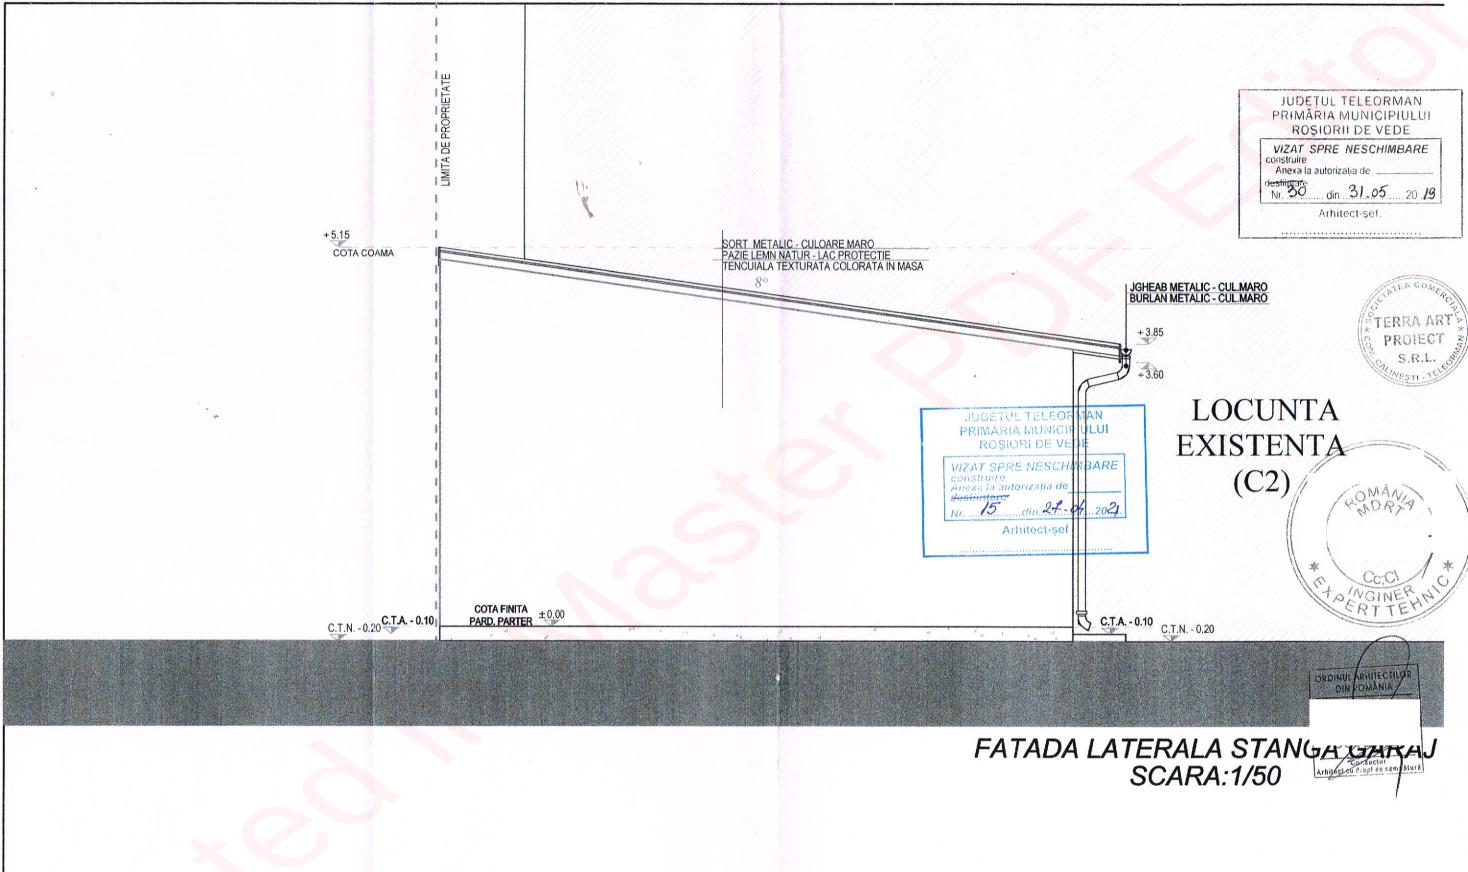

| VERIF./EXPERT                 | NUME S | EMNATURA | CERINTA        | REFERAT/EXPERTIZA NR./DATA                                                                                                                        |                |
|-------------------------------|--------|----------|----------------|---------------------------------------------------------------------------------------------------------------------------------------------------|----------------|
| S.C. TERRA ART PROIECT S.R.L. |        |          |                | R:<br>MENT: Orasul: ROSIORI DE VEDE, jud. Teleorman,<br>PATI, Nr.: 14.                                                                            | PR. NR.: 3     |
| SPECIFICATIE SEF PROIECT      |        | 4        | SCARA:<br>1/50 | TITLU PROIECT: CONSTRUIRE GARAJ, RECONSTRUIRE<br>IMPREJMUIRE LATURA DE VEST catre strada Carpati<br>si INTRARE IN LEGALITATE CONSTRUIRE COPERTINA | FAZA: D.T.A.C. |
| PROIECTAT<br>DESENAT          |        | -        | DATA:<br>2018  | TITLU PLANSA:FATADA LATERALA<br>STANGA GARAJ                                                                                                      | PLANSA A07     |