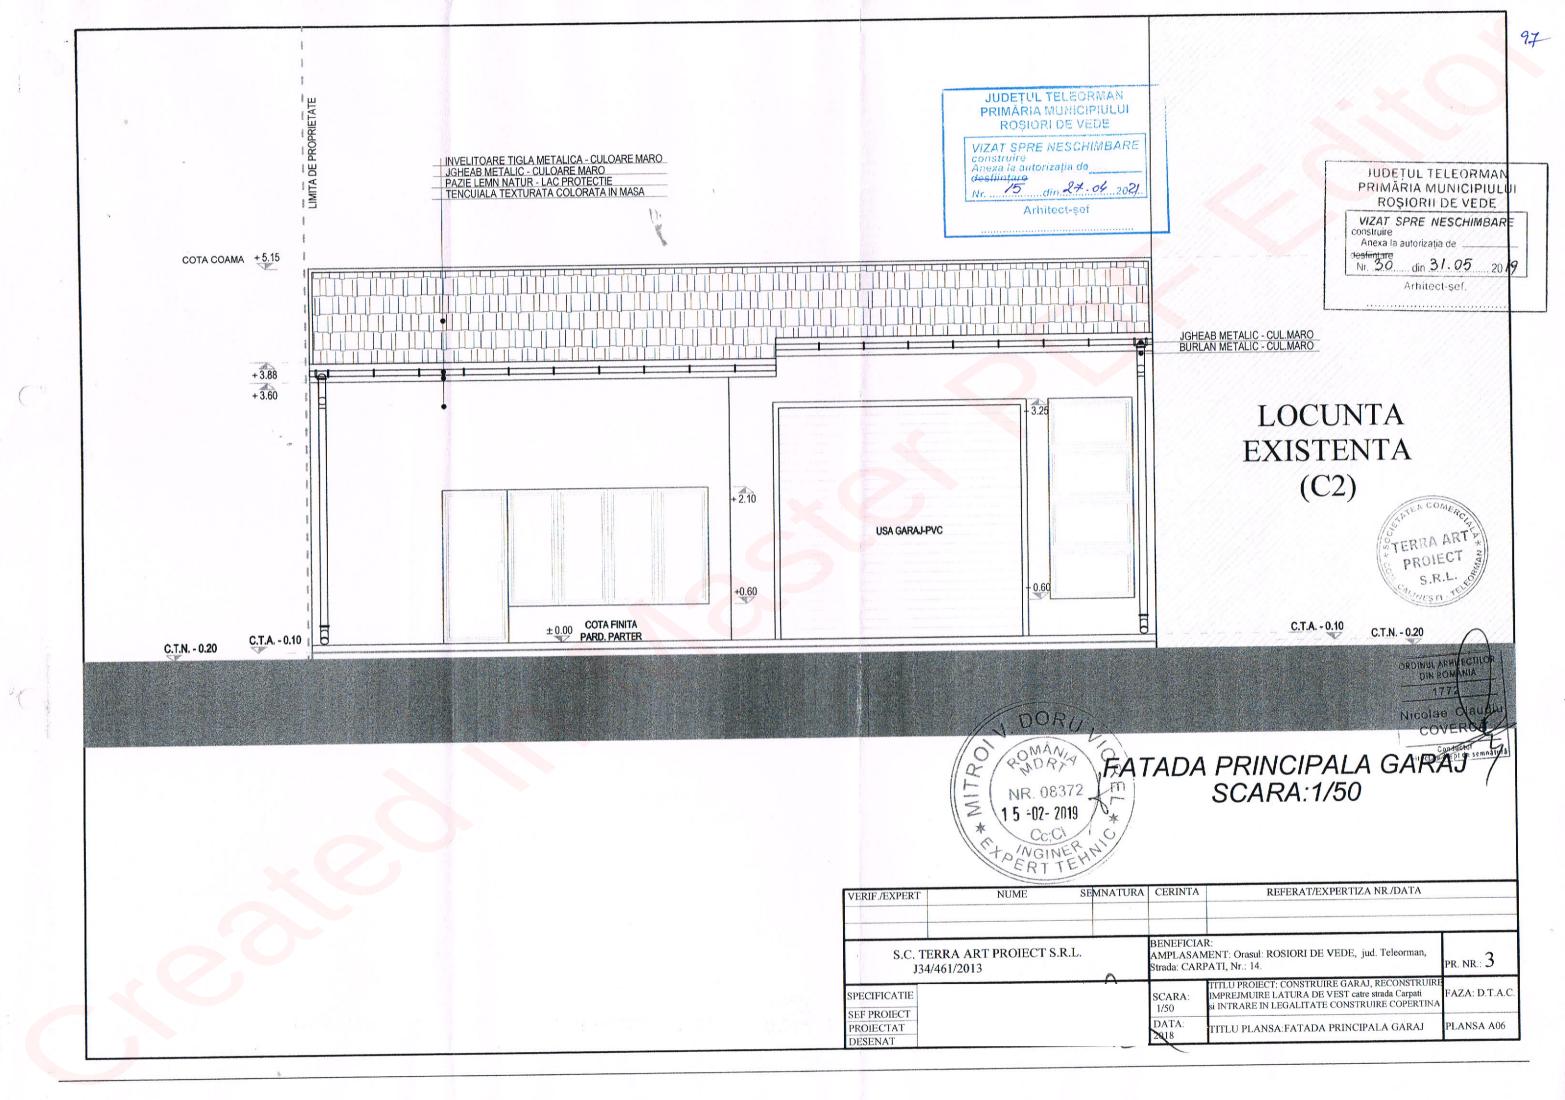

| VERIF./EXPERT                 | NUME S | EMNATURA | CERINTA        | REFERAT/EXPERTIZA NR./DATA                                                                                                                        |                |
|-------------------------------|--------|----------|----------------|---------------------------------------------------------------------------------------------------------------------------------------------------|----------------|
| S.C. TERRA ART PROIECT S.R.L. |        |          |                | R:<br>MENT: Orasul: ROSIORI DE VEDE, jud. Teleorman,<br>PATI, Nr.: 14.                                                                            | PR. NR.: 3     |
| SPECIFICATIE SEF PROIECT      |        | 4        | SCARA:<br>1/50 | TITLU PROIECT: CONSTRUIRE GARAJ, RECONSTRUIRE<br>IMPREJMUIRE LATURA DE VEST catre strada Carpati<br>si INTRARE IN LEGALITATE CONSTRUIRE COPERTINA | FAZA: D.T.A.C. |
| PROIECTAT<br>DESENAT          |        | -        | DATA:<br>2018  | TITLU PLANSA:FATADA LATERALA<br>STANGA GARAJ                                                                                                      | PLANSA A07     |